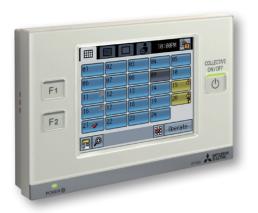

## AT-50B system controller

- 5" backlit LCD touch screen.
- Usable to manage 50 groups of up to 50 indoor units.
- Individual or collective group control, with groups displayed in grid, list or group format.
- · Dual-Setpoint function.
- $\cdot~$  View and set setpoint temperatures in 0.5°C increments.
- Two weekly timers (for seasonal switching) and one daily timer.
- Simple connection with single non-polarised two-core wire.
- ME M-Net addressing technology.

- Two function buttons programmable to access any of a choice of functions (Night Set-back, weekly hour timer setting, switch operating mode, adjustable temperature range restriction, local restrictions).
- · Recommended for controlling a single system.