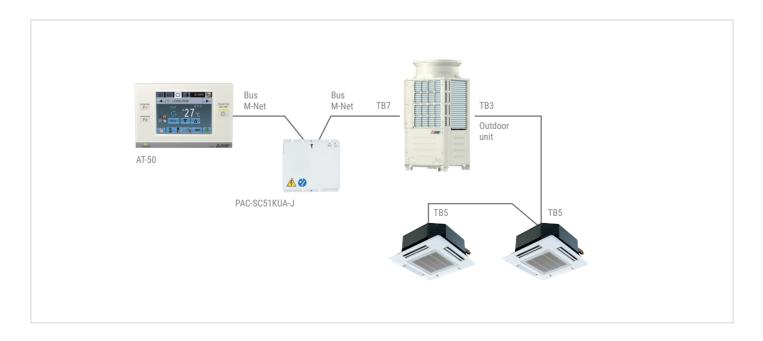

## AT-50B system controller

- 5" backlit LCD touch screen.
- Usable to manage 50 groups of up to 50 indoor units.
- Individual or collective group control, with groups displayed in grid, list or group format.
- · Dual-Setpoint function.
- $\cdot~$  View and set setpoint temperatures in 0.5°C increments.
- Two weekly timers (for seasonal switching) and one daily timer.
- Simple connection with single non-polarised two-core wire.
- ME M-Net addressing technology.

- Two function buttons programmable to access any of a choice of functions (Night Set-back, weekly hour timer setting, switch operating mode, adjustable temperature range restriction, local restrictions).
- · Recommended for controlling a single system.