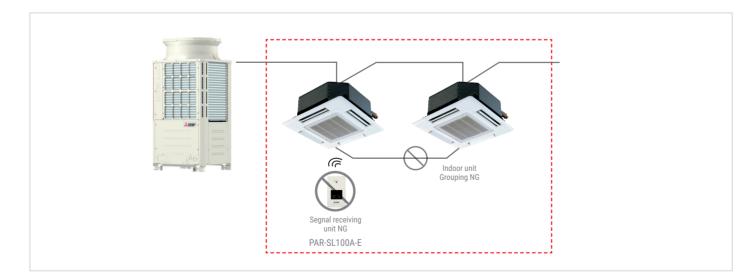

## Wireless remote control PAR-SL100

- Compatible with PLFY-VFM and PLFY-VEM
- Backlighting

۲

- Group with up to 16 units
- Direct/Indirect function with corner PAC-SF1ME-E (3D i-see sensor)
- Single vane control
- Temperature view and setting 0,5°C
- 3D i-see sensor compatible