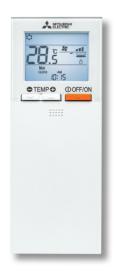

## Wireless remote control PAR-SL100

- Compatible with PLFY-VFM and PLFY-VEM
- Backlighting

۲

- Group with up to 16 units
- Direct/Indirect function with corner PAC-SF1ME-E (3D i-see sensor)
- Single vane control
- Temperature view and setting 0,5°C
- 3D i-see sensor compatible