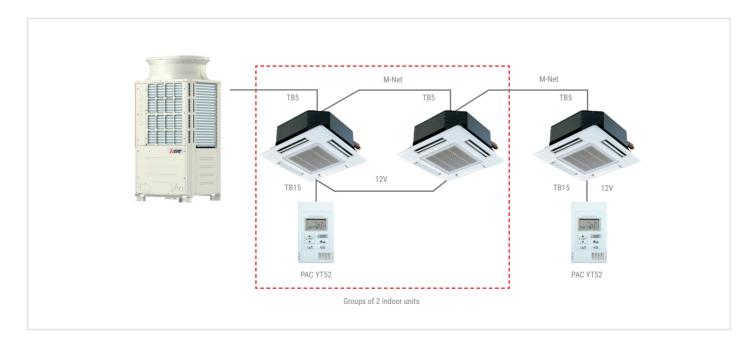

## PAC-YT52CRA Design remote control

- · Display with white backlighting.
- · Simple wall-mounted installation.
- · Easy and intuitive with icon-based interface.
- Operating mode selection function.
- · Vane position selection function (for compatible indoor units).
- Usable to manage 1 group of up to 16 indoor units.
- Simple connection with single non-polarised two-core wire.
- MA self-addressing technology.